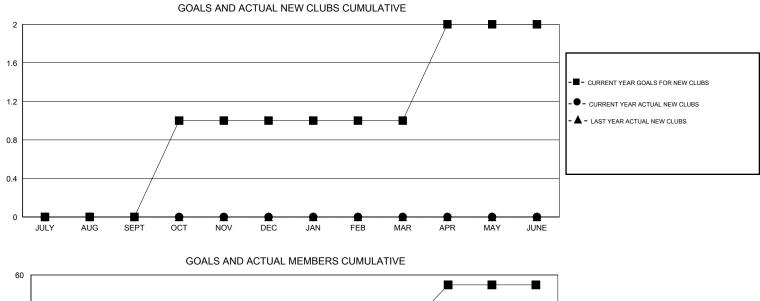

## LOCATION REP OF SOUTH AFRICA

GMT CA 6-Afi

| Clubs                      |                  |           |                  |                  | Members                    |                    |                                     |                    |                  |
|----------------------------|------------------|-----------|------------------|------------------|----------------------------|--------------------|-------------------------------------|--------------------|------------------|
| RESULTS FOR 2015-2016      |                  |           |                  |                  | RESULTS FOR 2015-2016      |                    |                                     |                    |                  |
| QUARTER                    | NEW CLUB<br>GOAL | NEW CLUBS | DROPPED<br>CLUBS | NET<br>GAIN/LOSS | QUARTER                    | NEW MEMBER<br>GOAL | CHARTER AND<br>NEW MEMBERS<br>ADDED | DROPPED<br>MEMBERS | NET<br>GAIN/LOSS |
| JULY/AUG/SEPT              | 0                | 0         | 1                | -1               | JULY/AUG/SEPT              | 3                  | 29                                  | 18                 | 11               |
| OCT/NOV/DEC<br>JAN/FEB/MAR | 1<br>0           | 0<br>0    | 0<br>0           | 0<br>0           | OCT/NOV/DEC<br>JAN/FEB/MAR | 23<br>6            | 3<br>0                              | 0<br>0             | 3<br>0           |
| APR/MAY/JUNE               | 1                | 0         | 0                | 0                | APR/MAY/JUNE               | 23                 | 0                                   | 0                  | 0                |