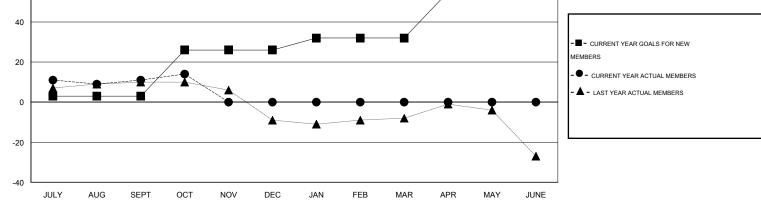

## LOCATION REP OF SOUTH AFRICA

GMT CA 6-Afi

| Clubs                      |                  |           |                  |                  | Members                    |                    |                                     |                    |                  |
|----------------------------|------------------|-----------|------------------|------------------|----------------------------|--------------------|-------------------------------------|--------------------|------------------|
| RESULTS FOR 2015-2016      |                  |           |                  |                  | RESULTS FOR 2015-2016      |                    |                                     |                    |                  |
| QUARTER                    | NEW CLUB<br>GOAL | NEW CLUBS | DROPPED<br>CLUBS | NET<br>GAIN/LOSS | QUARTER                    | NEW MEMBER<br>GOAL | CHARTER AND<br>NEW MEMBERS<br>ADDED | DROPPED<br>MEMBERS | NET<br>GAIN/LOSS |
| JULY/AUG/SEPT              | 0                | 0         | 1                | -1               | JULY/AUG/SEPT              | 3                  | 29                                  | 18                 | 11               |
| OCT/NOV/DEC<br>JAN/FEB/MAR | 1<br>0           | 0<br>0    | 0<br>0           | 0<br>0           | OCT/NOV/DEC<br>JAN/FEB/MAR | 23<br>6            | 3<br>0                              | 0<br>0             | 3<br>0           |
| APR/MAY/JUNE               | 1                | 0         | 0                | 0                | APR/MAY/JUNE               | 23                 | 0                                   | 0                  | 0                |